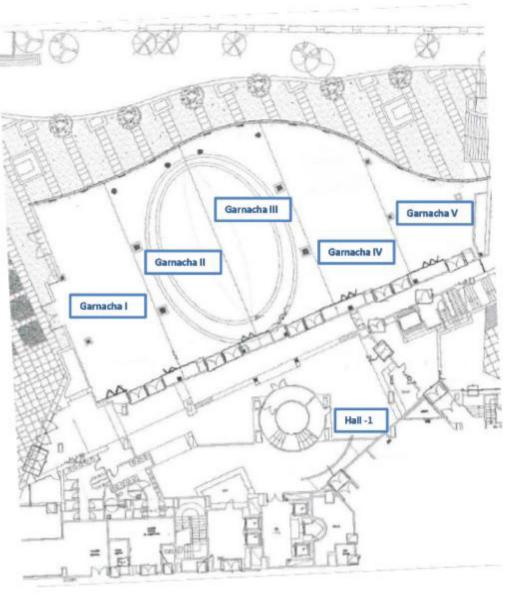

# ASHRAE REGION XIV CRC 2022 CRC Floor Layout

**Eurostarts Suites Mirasierra Hotel** 

#### PLANTA -1